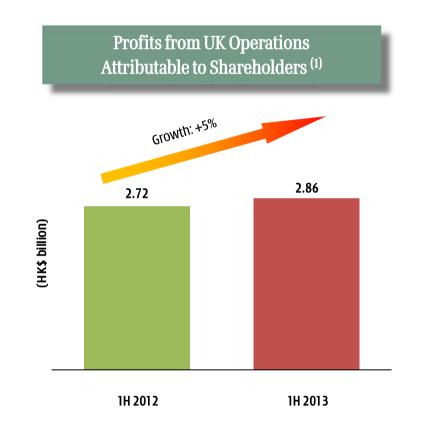

#### **Infrastructure** 10% of Group Revenue & 26% of Group EBITDA

- Cheung Kong Infrastructure ("CKI") increased its earnings by 10% to HK\$5,169 million.
- ➢ Full six month's profit contribution from Wales & West Utilities in 2013.
- Earliest tariff reset date of various operations is in 2015.
- All contribution of the European operations are generated from the operations in the UK.
- In April 2013, completed the acquisition of 100% interest in Enviro Waste Services Limited, a diversified, vertically integrated waste management business that has national coverage across New Zealand, for a consideration of approximately NZ\$490 million.

Note (1): Profit from UK operations represents contributions from CKI's direct shareholding in its UK operations. 1H 2013 includes, amongst others, its 40% direct share in each of UK Power Networks and Northumbrian Water, as well as its 30% direct share in Wales & West Utilities. 1H 2012, amongst others, includes its 40% direct share in each of UK Power Networks and Northumbrian Water only.