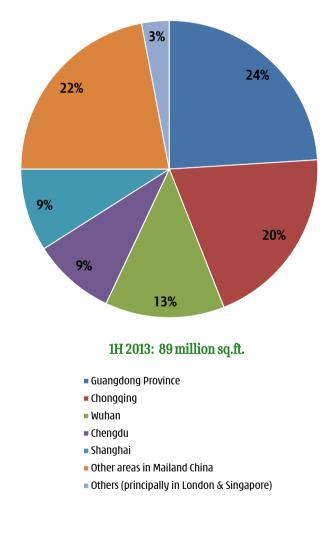

#### Gross Floor Area of Development Projects By Geographical Location

#### **Development Activities**

- Attributable landbank of approximately 89 million sq.ft., comprising 46 projects in 23 cities.
- Average land cost in the Mainland is approximately RMB223 per sq.ft.
- Completed an attributable share of GFA of approximately 2.8 million sq.ft. in residential and commercial properties in the Mainland and Singapore during the first six months of 2013.