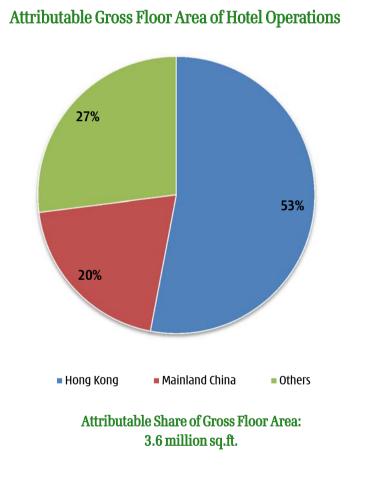

#### Hotels

- Hotel portfolio comprises 11 hotels with 5.7 million sq.ft. (attributable share of GFA of approximately 3.6 million sq.ft.).
- The Group has an average effective interest<sup>(1)</sup> of 63% in the 8,503 total rooms of the 11 hotels.
- Attributable hotel operating profit ("HOP")<sup>(2)</sup> per sq.ft. for Hong Kong hotels ranges from HK\$12 per sq. ft. per month to HK\$69 per sq.ft. per month and averages HK\$36 per sq. ft. per month.
- > Total average hotel rooms occupancy rate at 83%.
- ➤ The Group's attributable interest in the hotels in Hong Kong generated 18.6% annualised EBIT yield on its attributable carrying value of these hotels of approximately HK\$3,782 million.