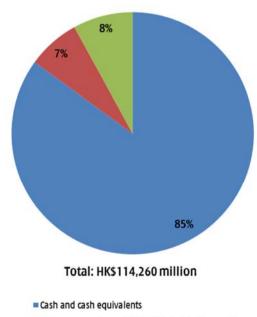

| Net customer service margin (%)                                                       | 69%  | 59%   | 79%    | 76%     | 67%     | 64%     | 67%                          |
| Weighted average per customer acquisition cost, on a 12-month trailing basis $^{(1)}$ |      |       |        |         |         |         | € 50                         |

Note (1): This is stated after revenue contributions for a handset/device in postpaid contract bundled plans. The Group does not provide any subsidy on handsets/devices to non-contract prepaid customers.

### **Financial profile** Net Debt Ratio not exceeding 25%

#### Debt Maturity Profile at 30 June 2013



Total cash, liquid funds and other listed investments Bank and other loans Notes and bonds



#### Liquid Assets by Type at 30 June 2013



US Treasury notes and listed / traded debt securities Listed equity securities



#### **Financial profile** Net Debt Ratio not exceeding 25%



1H 2013 EBITDA, Dividends and Distributions from Associates and JVs less Capex of Company & Subsidiaries By division



Note (1): EBITDA exclude non-controlling interests' share of results of HPH Trust and the profits on disposal of investment and others.