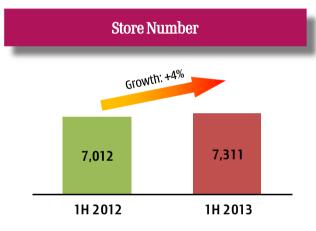

#### Total Retail Store Numbers By Subdivision

- Revenue growth was strong across all subdivisions (except in Luxury Europe), supported by increased store numbers and comparable store sales growth.
- Revenue, EBITDA and EBIT growth remains strong, and grew by 7% to HK\$75.76 billion, 9% to HK\$5.61 billion and 9% to HK\$4.32 billion respectively compared to same period last year.
- Excluding the impact attributable to the expiration of Nuance-Watson's two core licences at the Hong Kong International Airport in late 2012, EBITDA and EBIT of the Group's retail businesses grew by 12% and 13% respectively in 1H 2013.
- Revenue from Asia (including Mainland China) increased by 7% to HK\$37.18 billion with strong growth from Mainland China, Thailand, the Philippines, Malaysia and Hong Kong retail operations. EBITDA grew 8% to HK\$3.56 billion.
- Asia (including Mainland China) accounted for 63% of the total EBITDA in 1H 2013.
- Watsons China's comparable store sales growth for 1H 2013 slowed from 2.6% in 1H 2012 to 1.4%, due to both weaker consumer sentiment and increased number of new store openings, including locations in proximity to existing stores. However, total revenue growth of Watsons China remained robust at 17% and EBITDA grew by 14%. Store openings continued to perform well. EBIT growth also remained strong at 12% over the same period last year.