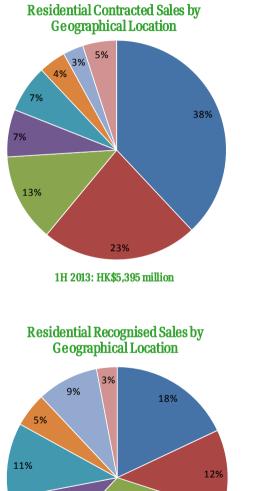

#### **Development Activities - Mainland China**

|                                            | 1H 2013          | 1H 2012        | % Change |
|--------------------------------------------|------------------|----------------|----------|
| Mainland China Property Total Attributa    | ble Sales Value  | (HK\$ millior  | ıs)      |
| Contracted Sales*                          | 6,983            | 5,127          | +36%     |
| - of which relates to residential property | 5,395            | 4,629          | +17%     |
| ASP^ of residential property (HK\$/sq.ft.) | 1,701            | 1,633          | +4%      |
| Recognised Sales*                          | 5,786            | 5,116          | +13%     |
| - of which relates to residential property | 3,883            | 4,539          | -14%     |
| ASP^ of residential property (HK\$/sq.ft.) | 1,420            | 2,109          | -33%     |
| Mainland China Property Total Attributa    | ble Sales in GF. | A (000's sq.ft | .)       |
| Presold Property b/f                       | 2,321            | 764            |          |
| Contracted Sales in GFA                    | 3,757            | 3,197          | +18%     |
| - of which relates to residential property | 3,373            | 3,016          | +12%     |
| Recognised Sales in GFA                    | 3,369            | 2,485          | +36%     |
| - of which relates to residential property | 2,909            | 2,280          | +28%     |
| Presold Property c/f                       | 2,709            | 1,476          |          |

\* Net of business tax

^ Average selling price ("ASP") is stated inclusive of business tax

1H 2013: HK\$3,883 million