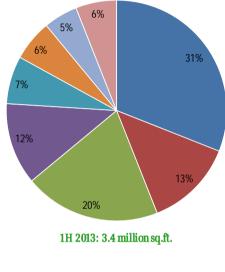

#### **Development Activities - Mainland China**

|                                            | 1H 2013          | 1H 2012        | % Change |
|--------------------------------------------|------------------|----------------|----------|
| Mainland China Property Total Attributa    | ble Sales Value  | (HK\$ millior  | ıs)      |
| Contracted Sales*                          | 6,983            | 5,127          | +36%     |
| - of which relates to residential property | 5,395            | 4,629          | +17%     |
| ASP^ of residential property (HK\$/sq.ft.) | 1,701            | 1,633          | +4%      |
| Recognised Sales*                          | 5,786            | 5,116          | +13%     |
| - of which relates to residential property | 3,883            | 4,539          | -14%     |
| ASP^ of residential property (HK\$/sq.ft.) | 1,420            | 2,109          | -33%     |
| Mainland China Property Total Attributa    | ble Sales in GF. | A (000's sq.ft | .)       |
| Presold Property b/f                       | 2,321            | 764            |          |
| Contracted Sales in GFA                    | 3,757            | 3,197          | +18%     |
| - of which relates to residential property | 3,373            | 3,016          | +12%     |
| Recognised Sales in GFA                    | 3,369            | 2,485          | +36%     |
| - of which relates to residential property | 2,909            | 2,280          | +28%     |
| Presold Property c/f                       | 2,709            | 1,476          |          |

\* Net of business tax

^ Average selling price ("ASP") is stated inclusive of business tax

1H 2013: HK\$3,883 million