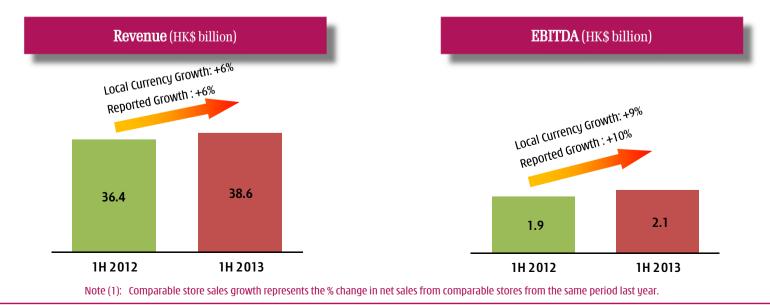

### **Retail** 38% of Group Revenue & 12% of Group EBITDA

- Revenue growth was strong across all subdivisions (except in Luxury Europe), supported by increased store numbers and comparable store sales growth.
- Revenue, EBITDA and EBIT growth remains strong, and grew by 7% to HK\$75.76 billion, 9% to HK\$5.61 billion and 9% to HK\$4.32 billion respectively compared to same period last year.
- Excluding the impact attributable to the expiration of Nuance-Watson's two core licences at the Hong Kong International Airport in late 2012, EBITDA and EBIT of the Group's retail businesses grew by 12% and 13% respectively in 1H 2013.
- Revenue from Asia (including Mainland China) increased by 7% to HK\$37.18 billion with strong growth from Mainland China, Thailand, the Philippines, Malaysia and Hong Kong retail operations. EBITDA grew 8% to HK\$3.56 billion.
- Asia (including Mainland China) accounted for 63% of the total EBITDA in 1H 2013.
- Watsons China's comparable store sales growth for 1H 2013 slowed from 2.6% in 1H 2012 to 1.4%, due to both weaker consumer sentiment and increased number of new store openings, including locations in proximity to existing stores. However, total revenue growth of Watsons China remained robust at 17% and EBITDA grew by 14%. Store openings continued to perform well. EBIT growth also remained strong at 12% over the same period last year.