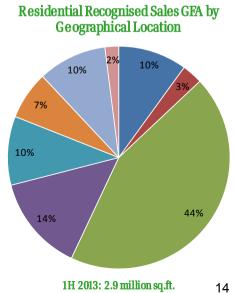

#### **Development Activities - Mainland China**

|                                            | 1H 2013          | 1H 2012        | % Change |
|--------------------------------------------|------------------|----------------|----------|
| Mainland China Property Total Attributa    | ble Sales Value  | (HK\$ millior  | ıs)      |
| Contracted Sales*                          | 6,983            | 5,127          | +36%     |
| - of which relates to residential property | 5,395            | 4,629          | +17%     |
| ASP^ of residential property (HK\$/sq.ft.) | 1,701            | 1,633          | +4%      |
| Recognised Sales*                          | 5,786            | 5,116          | +13%     |
| - of which relates to residential property | 3,883            | 4,539          | -14%     |
| ASP^ of residential property (HK\$/sq.ft.) | 1,420            | 2,109          | -33%     |
| Mainland China Property Total Attributa    | ble Sales in GF. | A (000's sq.ft | .)       |
| Presold Property b/f                       | 2,321            | 764            |          |
| Contracted Sales in GFA                    | 3,757            | 3,197          | +18%     |
| - of which relates to residential property | 3,373            | 3,016          | +12%     |
| Recognised Sales in GFA                    | 3,369            | 2,485          | +36%     |
| - of which relates to residential property | 2,909            | 2,280          | +28%     |
| Presold Property c/f                       | 2,709            | 1,476          |          |

#### Gross Floor Area of Development Projects By Geographical Location

#### **Development Activities**

- Attributable landbank of approximately 89 million sq.ft., comprising 46 projects in 23 cities.
- Average land cost in the Mainland is approximately RMB223 per sq.ft.
- Completed an attributable share of GFA of approximately 2.8 million sq.ft. in residential and commercial properties in the Mainland and Singapore during the first six months of 2013.