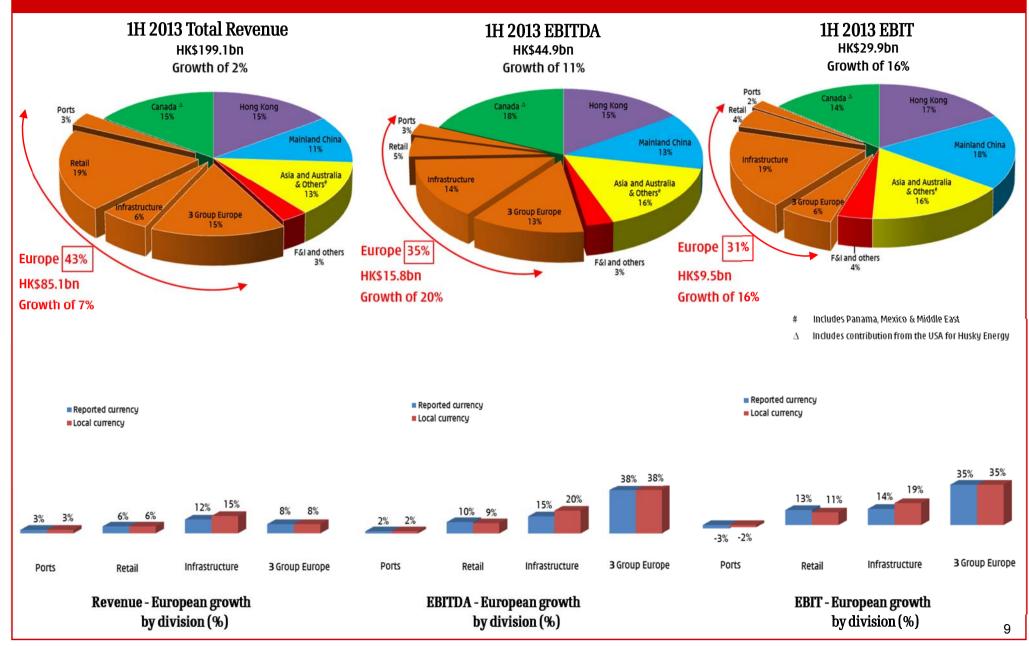

### Highlights 1H 2013

- Reported revenue grew 2% and reported earnings up 23% from the same period last year.
- Comparable revenue grew 6% and recurring earnings up 24% from the same period last year.
- > Declared an interim dividend of HK\$0.60 per share, a 9% increase.
- Strong financial performance demonstrates resilience of the Group's six core businesses.
- Sustainable growth without compromise to the balance sheet or liquidity.
- Despite continued weak market conditions in Europe, the Group's European operations, which are weighted in the UK and Western Europe and in utilities, mobile telecommunications, mass market health and beauty as well as ports reported EBITDA and EBIT growth of 20% and 16% respectively over the same period last year.

### **Performance in 1H 2013**

| Reported Revenue <sup>(1)</sup>             | HK\$199.1bn | +2%  |
|---------------------------------------------|-------------|------|
| Comparable Revenue Growth <sup>(2)</sup>    |             | +6%  |
| Reported EBITDA <sup>(1)</sup>              | HK\$44.9bn  | +11% |
| Comparable EBITDA Growth <sup>(2)</sup>     |             | +14% |
| Reported EBIT <sup>(1)</sup>                | HK\$29.9bn  | +16% |
| Comparable EBIT Growth <sup>(2)</sup>       |             | +13% |
| Reported Earnings                           | HK\$12.4bn  | +23% |
| Recurring Earnings <sup>(3)</sup>           | HK\$12.0bn  | +24% |
| Reported Earnings per share                 | HK\$2.91    | +23% |
| Recurring Earnings per share <sup>(3)</sup> | HK\$2.82    | +24% |
| Interim Dividend per share                  | HK\$0.60    | +9%  |

#### **European Contribution** Revenue, EBITDA & EBIT