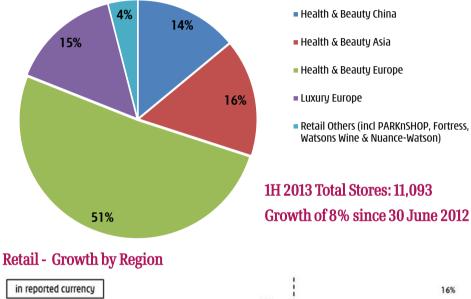

#### Total Retail Store Numbers By Subdivision

- Revenue growth was strong across all subdivisions (except in Luxury Europe), supported by increased store numbers and comparable store sales growth.
- Revenue, EBITDA and EBIT growth remains strong, and grew by 7% to HK\$75.76 billion, 9% to HK\$5.61 billion and 9% to HK\$4.32 billion respectively compared to same period last year.
- Excluding the impact attributable to the expiration of Nuance-Watson's two core licences at the Hong Kong International Airport in late 2012, EBITDA and EBIT of the Group's retail businesses grew by 12% and 13% respectively in 1H 2013.
- Revenue from Asia (including Mainland China) increased by 7% to HK\$37.18 billion with strong growth from Mainland China, Thailand, the Philippines, Malaysia and Hong Kong retail operations. EBITDA grew 8% to HK\$3.56 billion.
- Asia (including Mainland China) accounted for 63% of the total EBITDA in 1H 2013.
- Watsons China's comparable store sales growth for 1H 2013 slowed from 2.6% in 1H 2012 to 1.4%, due to both weaker consumer sentiment and increased number of new store openings, including locations in proximity to existing stores. However, total revenue growth of Watsons China remained robust at 17% and EBITDA grew by 14%. Store openings continued to perform well. EBIT growth also remained strong at 12% over the same period last year.