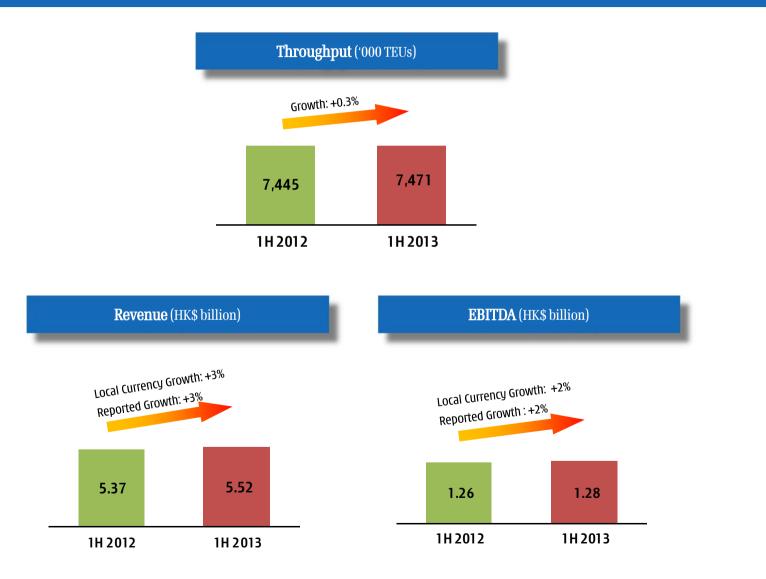

#### **Ports and Related Services** 9% of Group Rev<u>enue & 12% of Group EBITDA</u>

Total Container Throughput By Subdivision

#### 1H 2013: 37.9 million TEUs Growth of 2%

- Throughput increased by 2% during 1H 2013, while total revenue in reported currency increased by 6% compared to the same period last year.
- EBITDA in reported currency is flat compared to the same period last year reflecting increasing energy and labour costs and the effect of start-up expenses in new and expanded port facilities.
- EBIT decreased by 5% during 1H 2013, mainly due to higher depreciation charges of HK\$181 million relating to one new berth and expanded facilities in five container terminals.
- 276 operating berths at the end of 1H 2013, with two additional berths on acquisition of Asia Container Terminals by HPH Trust in March 2013 and the opening of additional facilities in Klang (1) and Mexico (1) during 1H 2013. Four berths in the old terminal in Barcelona were returned to the Port Authority as the operations were fully migrated to the new Barcelona Europe South Terminal during 1H 2013.

#### Outlook

- Number of operating berths is expected to increase to 279 by the end of 2013 with the opening of additional facilities in Huizhou (1) and Sydney (2).
- The division is expected to maintain a steady performance in 2H 2013 and will continue to focus in productivity gains, cost efficiency and selective new berth acquisition and development opportunities.