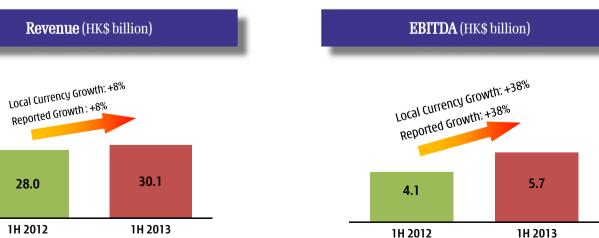

### **Telecommunications – 3 Group Europe** 15% of Group Revenue & 13% of Group EBITDA

- Achieved another important milestone and reported positive EBITDA less capex for 1H 2013.
- A one-off net gain of €95 million on the sale of Yesss! in Austria upon completion of the acquisition transaction of Orange Austria, net of restructuring provision, was recognised in 1H 2013 and included under the Group's reported profits on disposal of investments and others.

28.0

1H 2012

Note (1): Includes additions from acquisition of Orange Austria in January 2013 of approximately 1.2 million.

#### 1H 2013 Results by operations

| (in millions)                | ИК    | Italy  | Sweden | Denmark | Austria | Ireland        | 3 Group<br>Europe |
|------------------------------|-------|--------|--------|---------|---------|----------------|-------------------|
|                              | GBP   | EURO   | SEK    | DKK     | EURO    | EURO           | HK\$              |
|                              |       |        |        |         |         |                |                   |
| Total Revenue                | 1,002 | 891    | 2,699  | 930     | 369     | 87             | 30,101            |
| % Improvement (Reduction)    | 9%    | (3%)   | (14%)  | (11%)   | 122%    | 5%             | 8%                |
|                              |       |        |        |         | Local c | urrency change | 8%                |
| Net Customer Service Revenue | 667   | 684    | 1,833  | 827     | 306     | 72             | 22,037            |
| % Improvement (Reduction)    | 0.5%  | (8%)   | (8%)   | (11%)   | 162%    | 7%             | 5%                |
| HandsetRevenue               | 321   | 185    | 760    | 62      | 57      | 14             | 7,417             |
| Other Revenue                | 14    | 22     | 106    | 41      | 6       | 1              | 647               |
|                              |       |        |        |         |         |                |                   |
| Net Customer Service Margin  | 519   | 496    | 1,455  | 708     | 230     | 56             | 16,831            |
| % Improvement (Reduction)    | 14%   | 12%    | (7%)   | (1%)    | 195%    | 30%            | 20%               |
|                              |       |        |        |         | Local c | urrency change | 20%               |
| EBITDA                       | 188   | 134    | 617    | 316     | 90      | -              | 5,661             |
| % Improvement (Reduction)    | 72%   | (1%)   | (29%)  | 9%      | 374%    | 100%           | 38%               |
|                              |       |        |        |         | Local c | urrency change | 38%               |
| Capex (excluding licence)    | (87)  | (187)  | (461)  | (91)    | (35)    | (21)           | (4,167)           |
|                              |       |        |        |         |         |                |                   |
| EBITDA less Capex            | 101   | (53)   | 156    | 225     | 55      | (21)           | 1,494             |
|                              |       |        |        |         |         |                |                   |
| Licence                      | (225) | -      | -      |         | -       | -              | (2,674)           |
|                              |       |        |        |         |         |                |                   |
| EBIT (LBIT)                  | 86    | (5)    | 271    | 178     | 52      | (18)           | 1,854             |
| % Improvement (Reduction)    | 231%  | (350%) | (54%)  | 12%     | 2500%   | (206%)         | 35%               |
|                              |       |        |        |         |         | urrency change | 35%               |
|                              |       |        |        |         |         |                |                   |