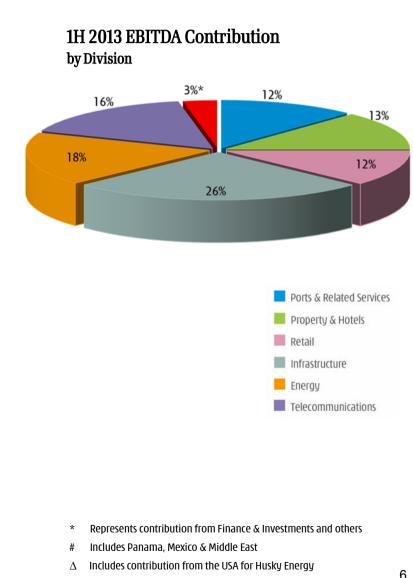

rs, after tax in 1H 2013 was HK\$356 million which reflects the recognition of the one-time net gain, after tax of HK\$958 million, arising from the completion of the Orange Austria transaction, which comprises the gain on disposal of Yesss! in Austria net of one-time provisions relating to the restructuring of **3** Austria's business on the acquisition of Orange Austria and the related tax impact, as well as the Group's share of operating losses of VHA for 1H 2013 of HK\$602 million. Property revaluation gains, after tax for 1H 2013 totalled HK\$383 million.

# Business & Geographical Diversification





### 1H 2013 Revenue Contribution by Division



 $\Delta$  Includes contribution from the USA for Husky Energy

### **Business & Geographical Diversification EBITDA Contribution**







6



## **Business & Geographical Diversification**

### **Business & Geographical Diversification** EBIT Contribution





#### **European Contribution** Revenue, EBITDA & EBIT





#### **Ports and Related Services** 9% of Group Rev<u>enue & 12% of Group EBITDA</u>



Total Container Throughput By Subdivision



#### 1H 2013: 37.9 million TEUs Growth of 2%

- Throughput increased by 2% during 1H 2013, while total revenue in reported currency increased by 6% compared to the same period last year.
- EBITDA in reported currency is flat compared to the same period last year reflecting increasing energy and labour costs and the effect of start-up expenses in new and expanded port facilities.
- EBIT decreased by 5% during 1H 2013, mainly due to higher depreciation charges of HK\$181 million