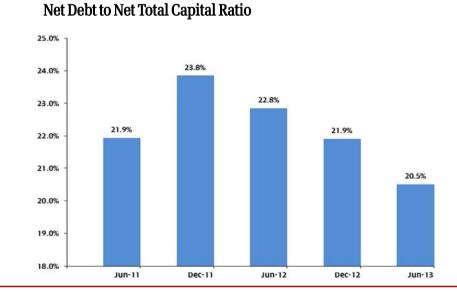

| 60%     | 77%                          |
| Net customer service margin (%)                                                       | 69%  | 59%   | 79%    | 76%     | 67%     | 64%     | 67%                          |
| Weighted average per customer acquisition cost, on a 12-month trailing basis $^{(1)}$ |      |       |        |         |         |         | € 50                         |

Note (1): This is stated after revenue contributions for a handset/device in postpaid contract bundled plans. The Group does not provide any subsidy on handsets/devices to non-contract prepaid customers.

### **Financial profile** Net Debt Ratio not exceeding 25%

#### Debt Maturity Profile at 30 June 2013



Total cash, liquid funds and other listed investments Bank and other loans Notes and bonds



#### Liquid Assets by Type at 30 June 2013



US Treasury notes and listed / traded debt securities Listed equity securities



#### **Financial profile** Net Debt Ratio not exceeding 25%



1H 2013 EBITDA, Dividends and Distributions from Associates and JVs less Capex of Company & Subsidiaries By division



Note (1): EBITDA exclude non-controlling interests' share of results of HPH Trust and the profits on disposal of investment and others.