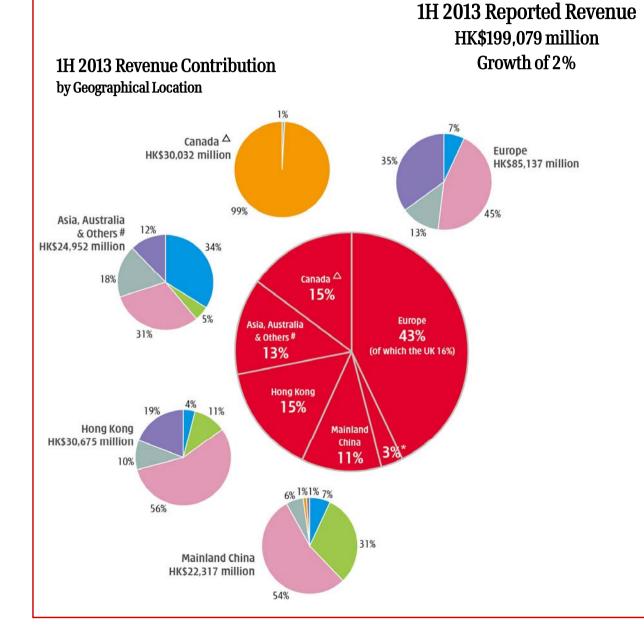

### **Performance in 1H 2013**

| Reported Revenue <sup>(1)</sup>             | HK\$199.1bn | +2%  |
|---------------------------------------------|-------------|------|
| Comparable Revenue Growth <sup>(2)</sup>    |             | +6%  |
| Reported EBITDA <sup>(1)</sup>              | HK\$44.9bn  | +11% |
| Comparable EBITDA Growth <sup>(2)</sup>     |             | +14% |
| Reported EBIT <sup>(1)</sup>                | HK\$29.9bn  | +16% |
| Comparable EBIT Growth <sup>(2)</sup>       |             | +13% |
| Reported Earnings                           | HK\$12.4bn  | +23% |
| Recurring Earnings <sup>(3)</sup>           | HK\$12.0bn  | +24% |
| Reported Earnings per share                 | HK\$2.91    | +23% |
| Recurring Earnings per share <sup>(3)</sup> | HK\$2.82    | +24% |
| Interim Dividend per share                  | HK\$0.60    | +9%  |

### 1H 2013 Revenue Contribution by Division

 $\Delta$  Includes contribution from the USA for Husky Energy