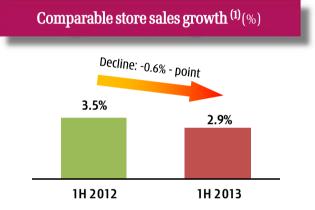

- Revenue growth was strong across all subdivisions (except in Luxury Europe), supported by increased store numbers and comparable store sales growth.
- Revenue, EBITDA and EBIT growth remains strong, and grew by 7% to HK\$75.76 billion, 9% to HK\$5.61 billion and 9% to HK\$4.32 billion respectively compared to same period last year.
- Excluding the impact attributable to the expiration of Nuance-Watson's two core licences at the Hong Kong International Airport in late 2012, EBITDA and EBIT of the Group's retail businesses grew by 12% and 13% respectively in 1H 2013.
- Revenue from Asia (including Mainland China) increased by 7% to HK\$37.18 billion with strong growth from Mainland China, Thailand, the Philippines, Malaysia and Hong Kong retail operations. EBITDA grew 8% to HK\$3.56 billion.
- Asia (including Mainland China) accounted for 63% of the total EBITDA in 1H 2013.
- Watsons China's comparable store sales growth for 1H 2013 slowed from 2.6% in 1H 2012 to 1.4%, due to both weaker consumer sentiment and increased number of new store openings, including locations in proximity to existing stores. However, total revenue growth of Watsons China remained robust at 17% and EBITDA grew by 14%. Store openings continued to perform well. EBIT growth also remained strong at 12% over the same period last year.

### **Retail** European Operations

- Comparable store sales growth in Europe was 3% in 1H 2013.
- > Health & Beauty format is resilient to current weak economy in Europe.
- Store numbers in Southern Europe only account for around 4% of the total stores.