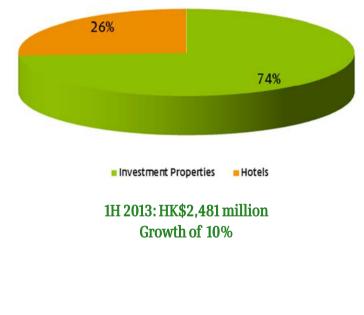

#### Overall

- > Property and Hotels EBITDA increased 19% to HK\$5.92 billion.
  - EBITDA from investment properties<sup>(1)</sup> was HK\$1.85 billion, an increase of 15% in 1H 2013.
  - EBITDA from hotel operations<sup>(1)</sup> declined 2% to HK\$0.63 billion in 1H 2013.
  - EBITDA from development properties, gains on disposals & others grew by 27% to HK\$3.44 billion in 1H 2013.

#### **Investment Properties**

- Overall gross rental income, including share of rental income from the commercial properties of hotels, was 14% higher than 1H 2012 at HK\$2,073 million mostly due to the continuing trend of rising rental renewal rates.
- Attributable 12.0 million sq.ft. Gross Floor Area ("GFA") portfolio of rental properties in Hong Kong and attributable 2.0 million sq.ft. GFA portfolio in the Mainland and overseas.
- The Group's rental portfolio generated 8.2% yield on carrying value of approximately HK\$50,600 million, including share of property joint ventures and commercial properties of hotels.
- Investment properties average occupancy rate at 94% (96% including committed leases commencing in 2H 2013).

### EBITDA of Investment Properties and Hotels