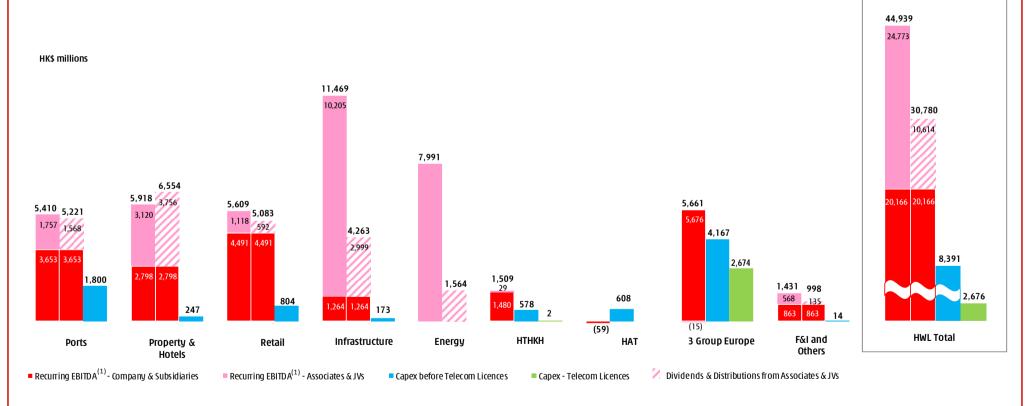

### **Business & Geographical Diversification EBITDA Contribution**

6

### **Business & Geographical Diversification** EBIT Contribution