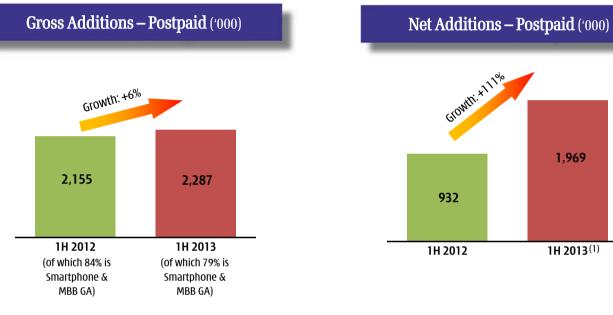

### **Telecommunications – HTHKH & HAT**

#### HTHKH

- HTHKH  $\geq$ **EBITDA** (HK\$ million) 1.509 1.451  $\geq$ 1H 2012 1H 2013  $\geq$ HAT  $\geq$ **LBITDA** (HK\$ million) (47) (59)  $\geq$ 1H 2012 1H 2013
- HTHKH has a combined active mobile customer base of approximately 3.78 million in Hong Kong and Macau.

#### HAT

- HAT had a registered customer base of over 41.6 million, of which approximately 36.0 million are active, with operations in Indonesia, Vietnam and Sri Lanka.
- LBITDA increased by 26% compared to the same period last year, due to increased start-up losses and the delay in network ramp up which affected customer acquisitions in Indonesia.
- The ramp up in Indonesia's network in both speed and coverage will accelerate in the third quarter and is targeted to be fully completed by the end of this year. As a result, HAT expects to continue to grow its customer base and customer service revenues, and targets to achieve operational breakeven on a monthly basis by the end of the year.
  - HAT will continue to grow its customer base and focus on expansion, particularly in Indonesia, where the 3G footprint is now extended to 124 cities covering 75% of the population. The network coverage is expected to cover 86% of the population and be available in 150 cities by the end of the year.