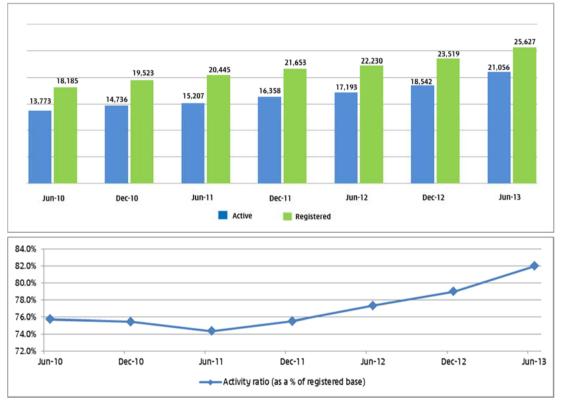

#### **3 Group Europe Customer Base** ('000)

#### **Key Business Indicators**

Key business indicators for the **3** Group Europe's businesses and customers are as follows:

|                                                                | UK                                                   | Italy                 | Sweden              | Denmark           | Austria <sup>(1)</sup>        | Ireland        | 3 Group Europe          |
|----------------------------------------------------------------|------------------------------------------------------|-----------------------|---------------------|-------------------|-------------------------------|----------------|-------------------------|
| Customer Base - Registered Customers at 3                      | 0 June 2013 ('000)                                   |                       |                     |                   |                               |                |                         |
| Prepaid                                                        | 3,698                                                | 4,977                 | 166                 | 258               | 875                           | 521            | 10,495                  |
| % Variance (June 2013 vs December 2012)                        | (2%)                                                 | (4%)                  | (1%)                | 19%               | 58%                           | 16%            | 1%                      |
| Postpaid                                                       | 5,535                                                | 4,604                 | 1,472               | 679               | 2,462                         | 380            | 15,132                  |
| % Variance (June 2013 vs December 2012)                        | 5%                                                   | 6%                    | 6%                  | 7%                | 113%                          | 2%             | 15%                     |
| Total                                                          | 9,233                                                | 9,581                 | 1,638               | 937               | 3,337                         | 901            | 25,627                  |
| % Variance (June 2013 vs December 2012)                        | 2%                                                   | 1%                    | 5%                  | 10%               | 95%                           | 10%            | 9%                      |
|                                                                |                                                      |                       |                     |                   |                               |                |                         |
|                                                                | UK                                                   | Italy                 | Sweden              | Denmark           | Austria <sup>(2)</sup>        | Ireland        | 3 Group Europe          |
| Customer Base - Active Customers at 30 Jui                     |                                                      | Italy                 | Sweden              | Denmark           | Austria <sup>(2)</sup>        | Ireland        | 3 Group Europe          |
| Customer Base - Active Customers at 30 Jui<br>Prepaid          |                                                      | Italy<br>3,355        | Sweden<br>85        | Denmark<br>242    | Austria <sup>(2)</sup><br>410 | Ireland<br>201 | 3 Group Europe<br>6,445 |
|                                                                | ie 2013 ('000) <sup>(3)</sup>                        |                       |                     |                   |                               |                |                         |
| Prepaid                                                        | <b>1e 2013 ('000)<sup>(3)</sup></b><br>2,152         | 3,355                 | 85                  | 242               | 410                           | 201            | 6,445                   |
| Prepaid<br>% Variance (June 2013 vs December 2012)             | <b>1e 2013 ('000)<sup>(3)</sup></b><br>2,152<br>(5%) | 3,355<br>16%          | 85<br>(6%)          | 242<br>17%        | 410<br>122%                   | 201<br>18%     | 6,445<br>11%            |
| Prepaid<br>% Variance (June 2013 vs December 2012)<br>Postpaid | ae 2013 ('000) <sup>(3)</sup> 2,152 (5%) 5,377       | 3,355<br>16%<br>4,336 | 85<br>(6%)<br>1,472 | 242<br>17%<br>679 | 410<br>122%<br>2,440          | 201<br>18%     | 6,445<br>11%<br>14,611  |

Note (1): Includes 1.5 million registered customers added from the acquisition of Orange Austria in January 2013.

Note (2): Includes 1.45 million active customers added from the acquisition of Orange Austria in January 2013.

Note (3): An active customer is one that generated revenue from an outgoing call, incoming call or 3G service in the preceding three months.