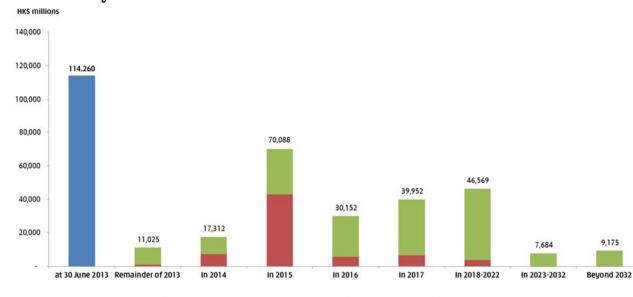

tal registered customer base                         | 81%  | 71%   | 96%    | 98%     | 78%     | 60%     | 77%                          |
| Net customer service margin (%)                                                       | 69%  | 59%   | 79%    | 76%     | 67%     | 64%     | 67%                          |
| Weighted average per customer acquisition cost, on a 12-month trailing basis $^{(1)}$ |      |       |        |         |         |         | € 50                         |

Note (1): This is stated after revenue contributions for a handset/device in postpaid contract bundled plans. The Group does not provide any subsidy on handsets/devices to non-contract prepaid customers.

### **Financial profile** Net Debt Ratio not exceeding 25%

#### Debt Maturity Profile at 30 June 2013



Total cash, liquid funds and other listed investments Bank and other loans Notes and bonds



#### Liquid Assets by Type at 30 June 2013



US Treasury notes and listed / traded debt securities Listed equity securities



#### **Financial profile** Net Debt Ratio not exceeding 25%



1H 2013 EBITDA, Dividends and Distributions from Associates and JVs less Capex of Company & Subsidiaries By division



Note (1): EBITDA exclude non-controlling interests' share of results of HPH Trust and the profits on disposal of investment and others.