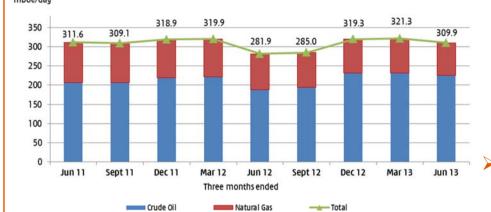

### **Energy** 15% of Group Revenue & 18% of Group EBITDA

- Net earnings for 1H 2013 increased by 12% to C\$1,140 million, reflecting higher realised prices for crude oil in Western Canada as differentials to WTI narrowed; increase in natural gas prices; increased crude oil production partially offset by lower dry natural gas production; increased Downstream margins at the upgrading facility in Western Canada and in the U.S. Refining and Marketing partially offset by decrease Infrastructure and Marketing margins as Western Canadian location differentials narrowed.
  - Average production for 1H 2013 increased by 5% to 315.6 mboe/day, mainly due to increased production in Western Canada from heavy oil thermal projects, higher production in the Atlantic Region; partially offset by reductions in natural gas production.