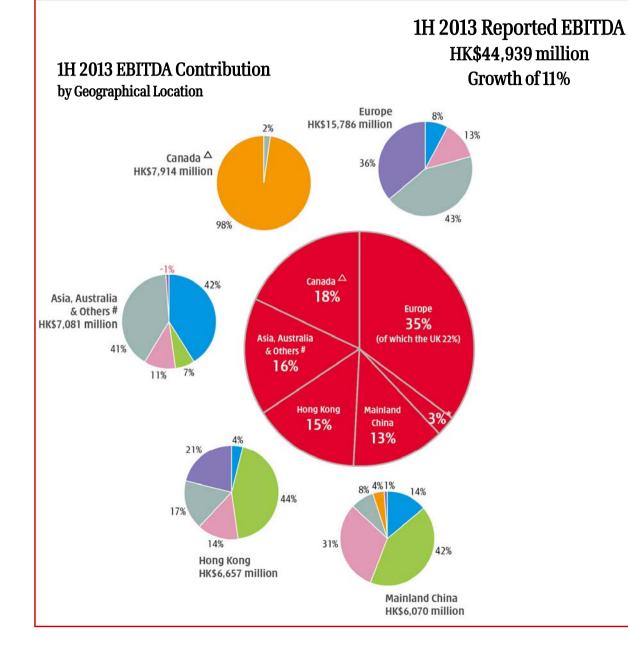

### **Performance in 1H 2013**

| Reported Revenue <sup>(1)</sup>             | HK\$199.1bn | +2%  |
|---------------------------------------------|-------------|------|
| Comparable Revenue Growth <sup>(2)</sup>    |             | +6%  |
| Reported EBITDA <sup>(1)</sup>              | HK\$44.9bn  | +11% |
| Comparable EBITDA Growth <sup>(2)</sup>     |             | +14% |
| Reported EBIT <sup>(1)</sup>                | HK\$29.9bn  | +16% |
| Comparable EBIT Growth <sup>(2)</sup>       |             | +13% |
| Reported Earnings                           | HK\$12.4bn  | +23% |
| Recurring Earnings <sup>(3)</sup>           | HK\$12.0bn  | +24% |
| Reported Earnings per share                 | HK\$2.91    | +23% |
| Recurring Earnings per share <sup>(3)</sup> | HK\$2.82    | +24% |
| Interim Dividend per share                  | HK\$0.60    | +9%  |

### **Business & Geographical Diversification EBITDA Contribution**

6